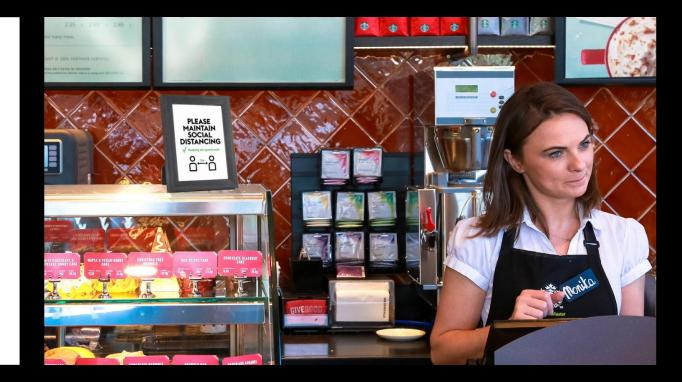

#### **Digital screens**

Frame 2

Social distancing poster - Starbucks, VWorks coffee station, Pub + Grill host desk, Gym

# PLEASE MAINTAIN SOCIAL DISTANCING

Keeping our guests safe