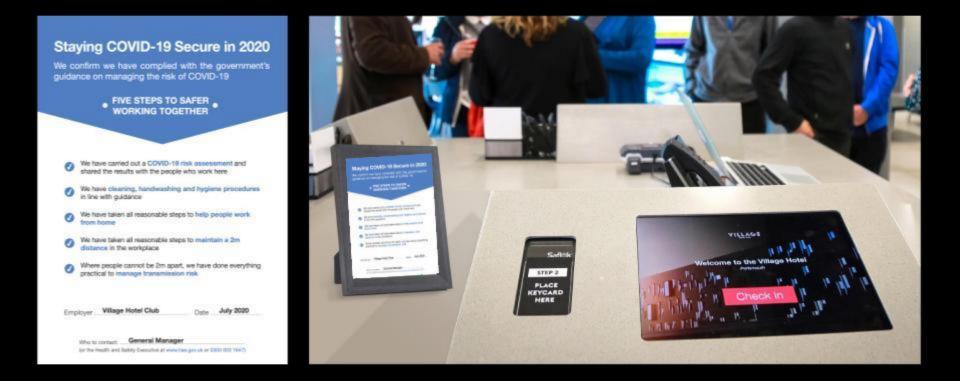

cesses

NB: These will be updated as new guidelines are issued

#### **Digital screens**



Frame 2



Social distancing poster - Starbucks, VWorks coffee station, Pub + Grill host desk, Gym

# PLEASE MAINTAIN SOCIAL DISTANCING

Keeping our guests safe



## Kiosk signage - A4 framed



PLEASE MAINTAIN YOUR SOCIAL DISTANCE

PLEASE USE CLEANING PRODUCTS PROVIDED

PLEASE WASH YOUR HANDS

PLEASE USE THE APP FOR CONTACT FREE SERVICES INCLUDING CHECK IN, **KEYLESS ROOM ENTRY** AND CHECK OUT

Keeping our guests safe



## Gym reception poster

# ADVICE TO MEMBERS



PLEASE MAINTAIN YOUR SOCIAL DISTANCE



PLEASE USE CLEANING PRODUCTS PROVIDED



PLEASE WASH YOUR HANDS



PLEASE USE THE APP FOR CONTACT FREE BOOKING AND CASH FREE SERVICES





## Government issued poster (A4 framed) - Lobby, Gym



## Bedroom AND meeting room - Door Seal



Toilets - hand wash stickers (hotel and gym)



### Towel bag - sticker (rooms)

# YOUR FRESH TOWELS ARE IN THE BAG

For fresh towels during your stay simply fill this bag with your used ones and hang it on your door before 10am for Housekeeping to replace.

Keeping our guests safe

# YOUR FRESH TOWELS ARE IN THE BAG

For fresh towels during your stay simply fill this bag with your used ones and hang it on your door before 10am for Housekeeping to replace.

Keeping our guests safe