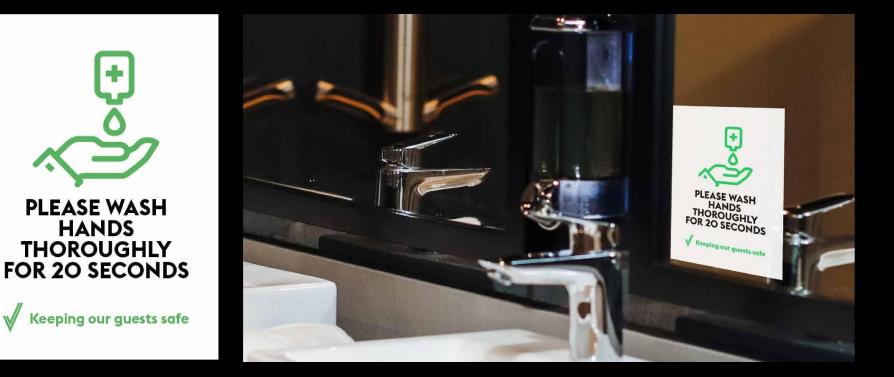

## Bedroom AND meeting room - Door Seal

Toilets - hand wash stickers (hotel and gym)