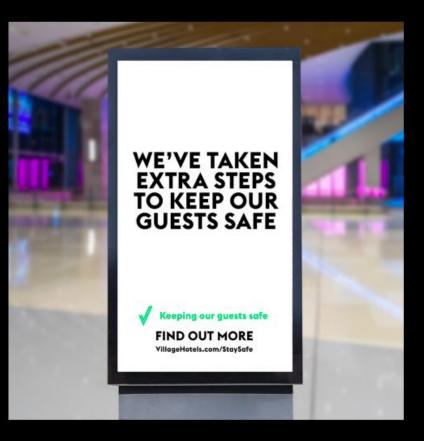

#### **Digital screens**

Frame 2

Social distancing poster - Starbucks, VWorks coffee station, Pub + Grill host desk, Gym